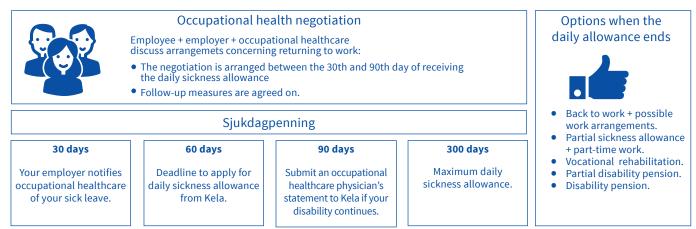

Full disability pension usually begins when the period of Kela's sickness allowance, the primary benefit, ends, i.e. approximately one year after the disability began. If you are able to work part-time despite your illness, partial disability pension is a possibility.

#### 1. Discuss the options with your doctor.

- If return to work or rehabilitation is not considered to be possible, you should consider applying for pension 2–3 months before the 300-day sickness allowance period ends.
- 2. Have the following information on hand when filling in the application:
  - your IBAN bank account number
  - Medical statement B
  - history of illnesses, treatments and examinations
  - education and work history
  - other compensation, benefits and pensions
  - your spouse's personal data if you also apply for national pension or pension from abroad.

## For how long will pension be paid?

If work ability is estimated to be returned through treatment or rehabilitation, pension will be granted as a fixed-term cash rehabilitation benefit. Disability pension granted until further notice usually continues until the age of retirement, at which point we automatically switch it to old-age pension. In this case, the amount of full pension does not change, but the amount of partial disability pension doubles.